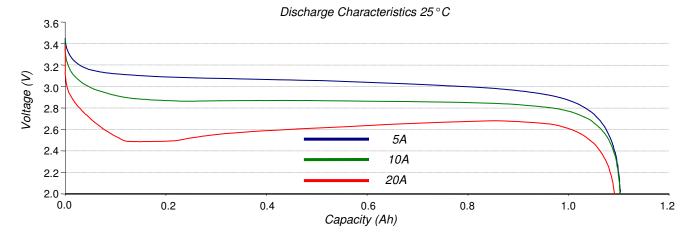

3.6V to 2V

4.2V to 0.5V

Nominal capacity and voltage 1.1 Ah, 3.3 V

Recommended standard charge method 1.5A to 3.6V CCCV, 45 min

Recommended fast charge current 5A to 3.6V CCCV, 15 min

Maximum continuous discharge 30A